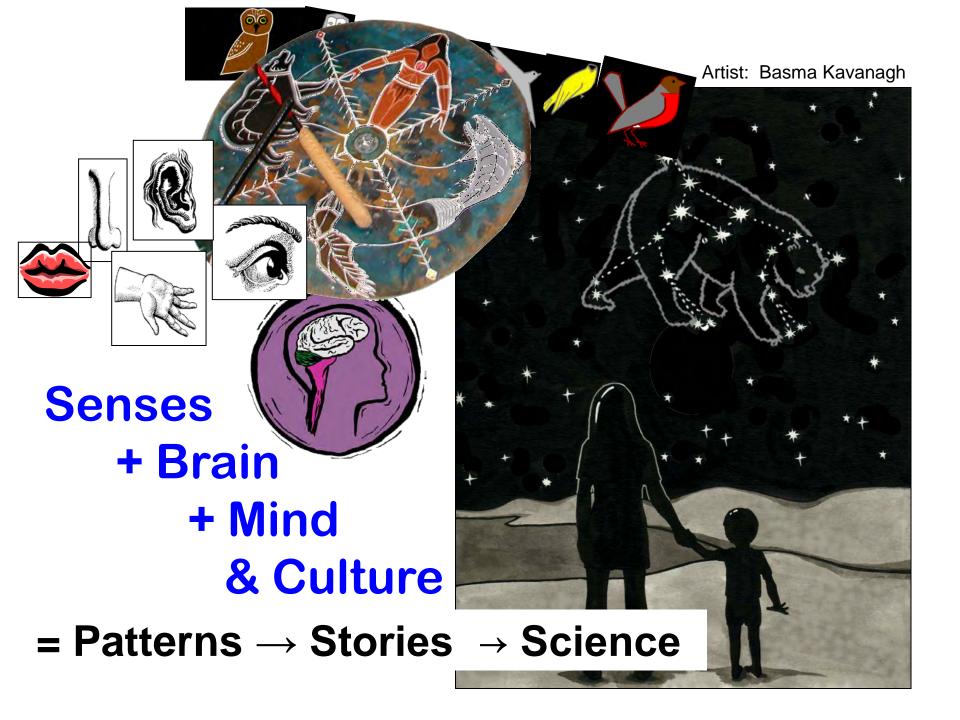

### Science Makes Sense

SENSE
Makes
Science!

Senses

= Patterns

stories of our interactions with and within nature

to Co-Learn, we must TALK-WALK the "know, do, value" of our cultural strengths and differences

# our science stories ... draw upon our "pattern smarts"

[Howard Gardner's word smarts "multiple intelligences theory"] math smarts music smarts nature smarts picture smarts spirit smarts body smarts people smarts self smarts