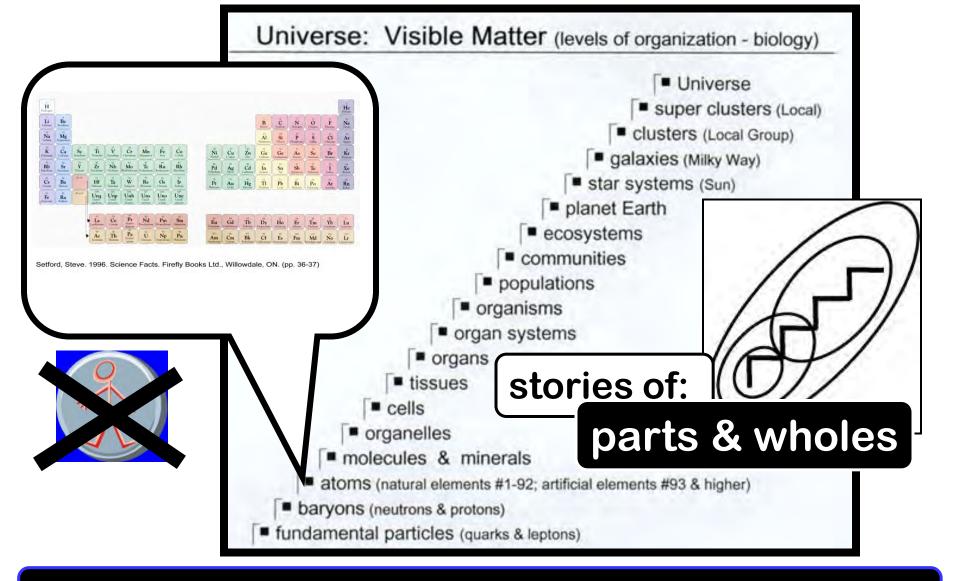

ww.childtrauma.org

neuropsychology

linguistics





I Got It From an Elder

> in Healing Language

I Got It From an Elder

authors:

Marilyn Iwama
Murdena Marshall
Albert Marshall
Ivar Mendez
Cheryl Bartlett

Conversations

in Healing

Language

artwork by Alan Syliboy; published by Gaspereau Press Limited

astronomy

ecosystem biology

from: artist Gerald Gloade, Millbrook First Nation



#### chemistry

using the brain to tan the hide







engineering

forestry





from: http://museum.gov.ns.ca/arch/infos/teepee.gif

#### "Two-Eyed Seeing"

learning to see with the strengths of each & together



Mr. Albert Marshall, Mi'kmaq Elder Eskasoni First Nation



## Science















logos from: Aboriginal organizations, various sources



## Science



Periodic Table of the Elements





Periodic Table of the Elements



#### Canada Research Chairs

#### Chaires de recherche





Social Sciences and Humanities Research Council of Canada

du Canada

Conseil de recherches en sciences humaines du Canada



Canada Foundation for Innovation

Fondation canadie ne pour l'innovation























Health Research Program

UNAMA 'KI
INSTITUTE OF
NATURAL
RESOURCES

Mi'kmaq Elders









Eskasoni Detachment Royal Canadian Gendarmerie royale Mounted Police du Canada