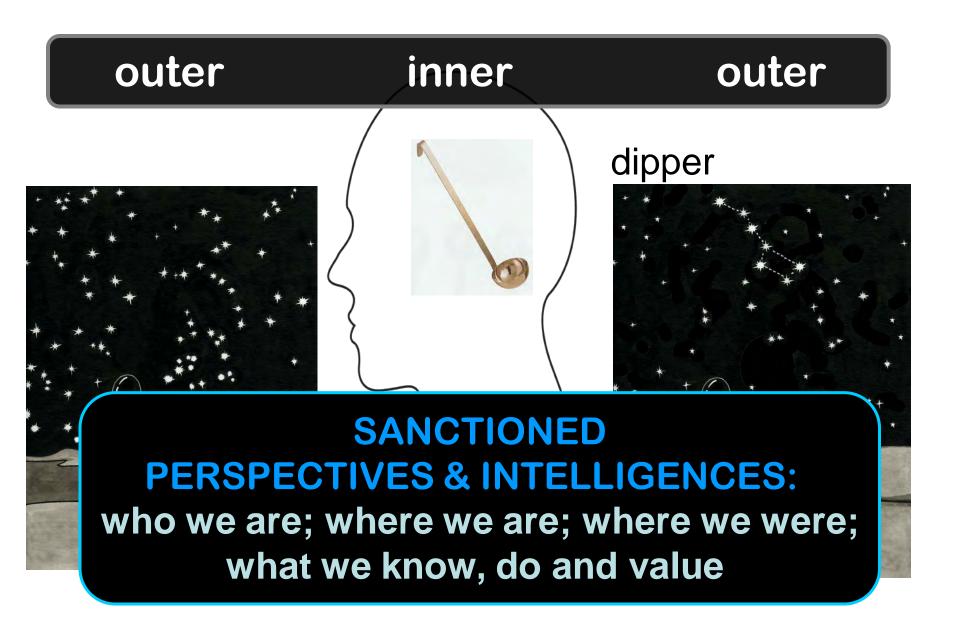

# our science stories ... draw upon our "pattern smarts"

[Howard Gardner's word smarts "multiple intelligences theory"] math smarts music smarts nature smarts picture smarts spirit smarts body smarts people smarts self smarts

## SANCTIONED PERSPECTIVES & INTELLIGENCES:

who we are; where we are; where we were; what we know, do and value