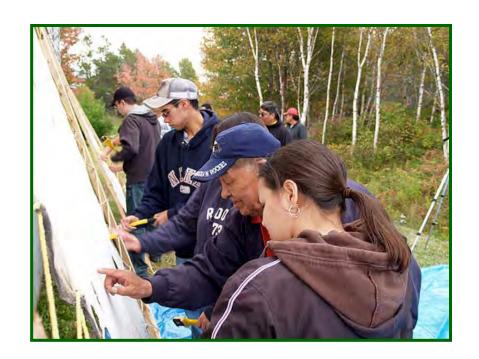

#### chemistry

using the brain to tan the hide

engineering

forestry

from: http://museum.gov.ns.ca/arch/infos/teepee.gif