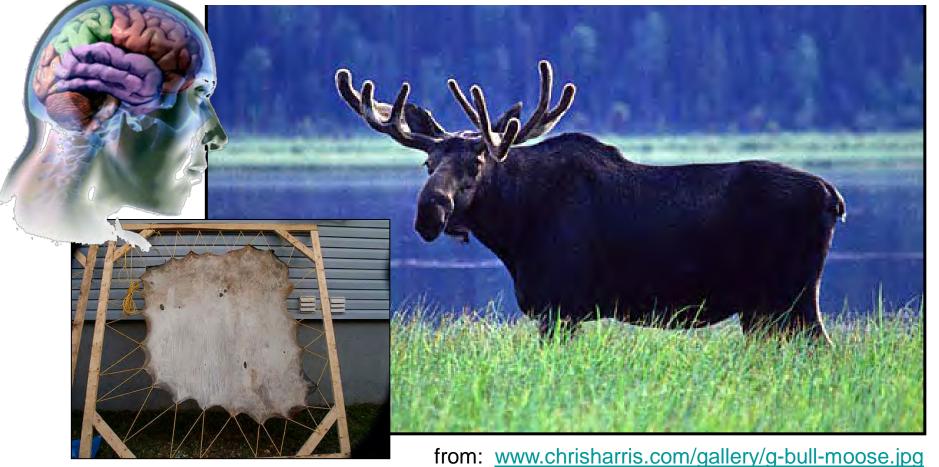

#### chemistry

using the brain to tan the hide

engineering

forestry

from: http://museum.gov.ns.ca/arch/infos/teepee.gif