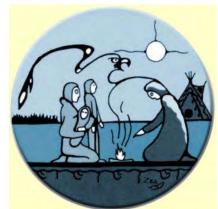

### "Two-Eyed Seeing"

learning to see with the strengths of each & together

Mr. Albert Marshall, Mi'kmaq Elder Eskasoni First Nation

We must become able to put the "know, do, value" aspects of our own science in front of us ... like an object ... and then we must develop the abilities to look at and walk around them ... talk about them, acknowledge them, take ownership of them, understand them, and put them beside those of another worldview ... to see our mutual strengths and to begin working together in a respectful manner.

#### "Two-Eyed Seeing"

learning to see with the strengths of each & together

Mr. Albert Marshall, Mi'kmaq Elder Eskasoni First Nation