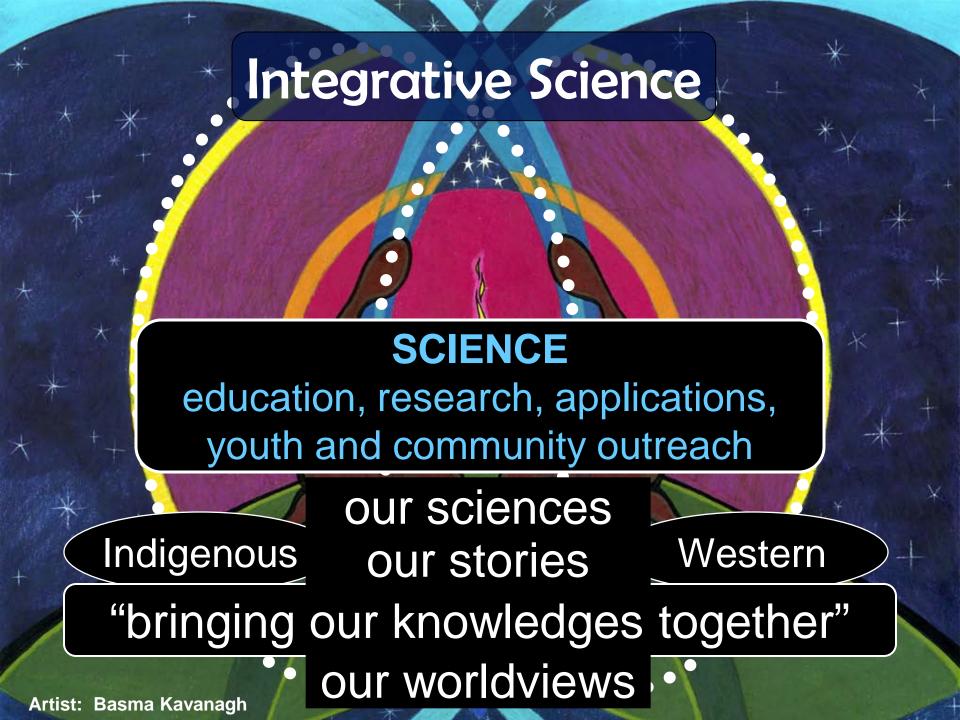

# Integrative Science

bringing together Indigenous and Western scientific knowledges and ways of knowing

Indigenous

Western

## Science

logos from: Aboriginal organizations, various sources