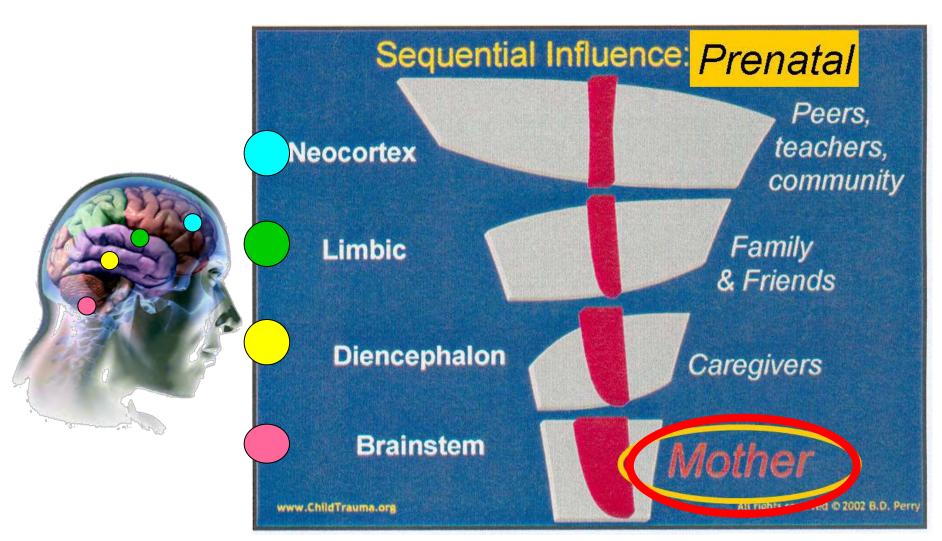

# EARLY CHILD DEVELOPMENT

adapted from: www.childtrauma.org

neuropsychology

linguistics

I Got It From an Elder

> in Healing Language

I Got It From an Elder

authors: