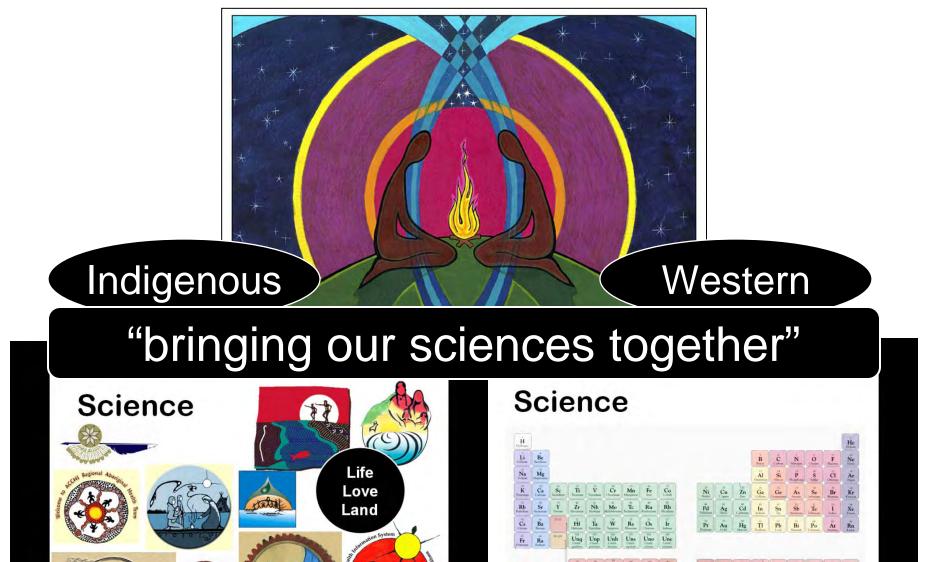

# Integrative Science

bringing together Indigenous and Western scientific knowledges and ways of knowing

Indigenous

Western

### "Two-Eyed Seeing"

learning to see with the strengths of each & together

Mr. Albert Marshall, Mi'kmaq Elder Eskasoni First Nation

We must become able to put the "know, do, value" aspects of our own science in front of us ... like an object ... and then we must develop the abilities to look at and walk around them ... talk about them, acknowledge them, take ownership of them, understand them, and put them beside those of another worldview ... to see our mutual strengths and to begin working together in a respectful manner.

#### "Two-Eyed Seeing"

learning to see with the strengths of each & together

Mr. Albert Marshall, Mi'kmaq Elder Eskasoni First Nation