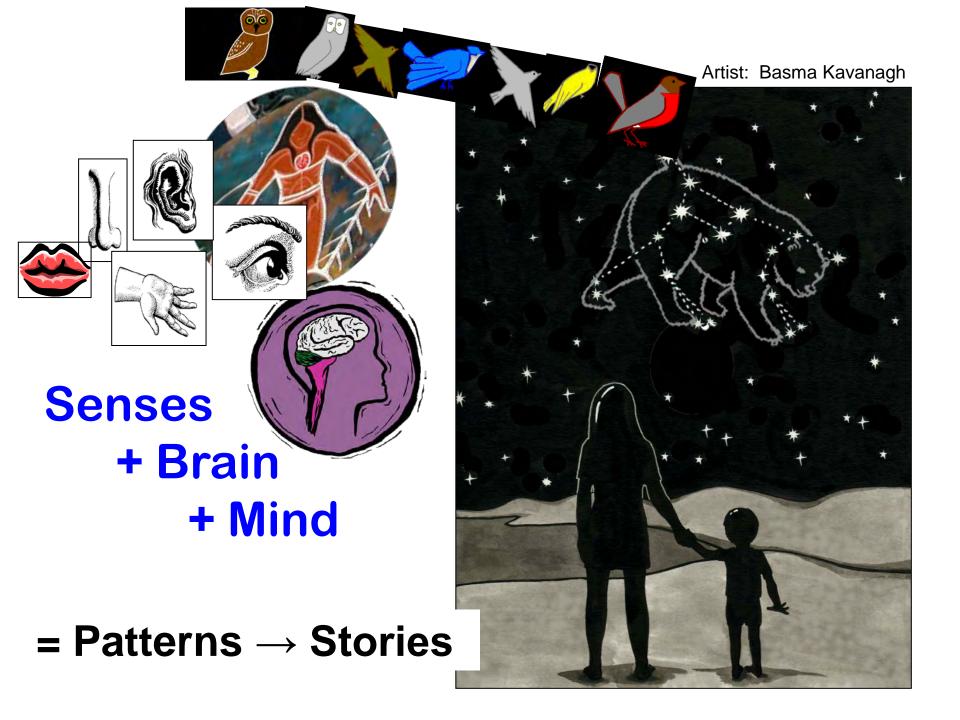

### Science Makes Sense

SENSE
Makes
Science!

Senses

= Patterns

stories of our interactions with and within nature

to Co-Learn, we must TALK-WALK the "know, do, value" of our cultural strengths and differences

# our science stories ... draw upon our "pattern smarts"

[Howard Gardner's word smarts "multiple intelligences theory"] math smarts music smarts nature smarts picture smarts spirit smarts body smarts people smarts self smarts