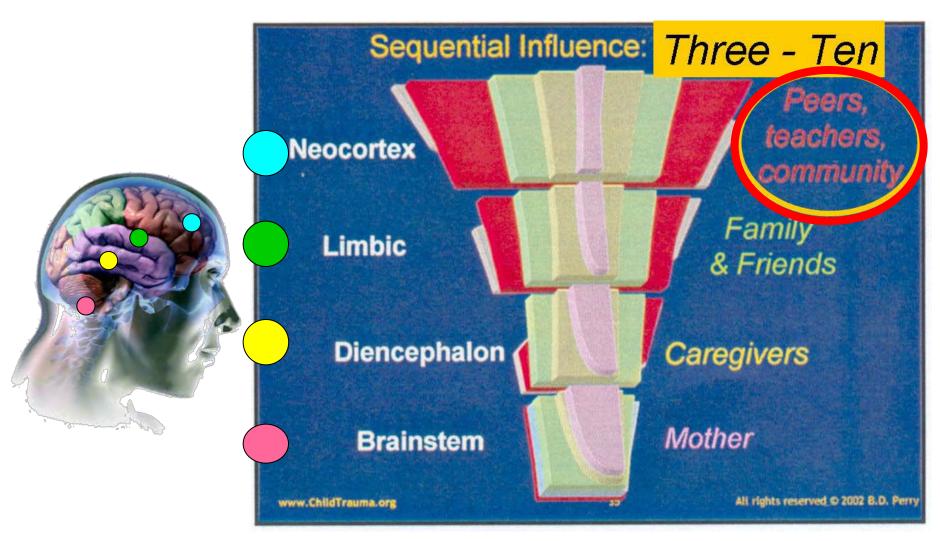

### neuropsychology

# EARLY CHILD DEVELOPMENT

adapted from: www.childtrauma.org

neuropsychology

linguistics

I Got It From an Elder

> in Healing Language

I Got It From an Elder

authors: