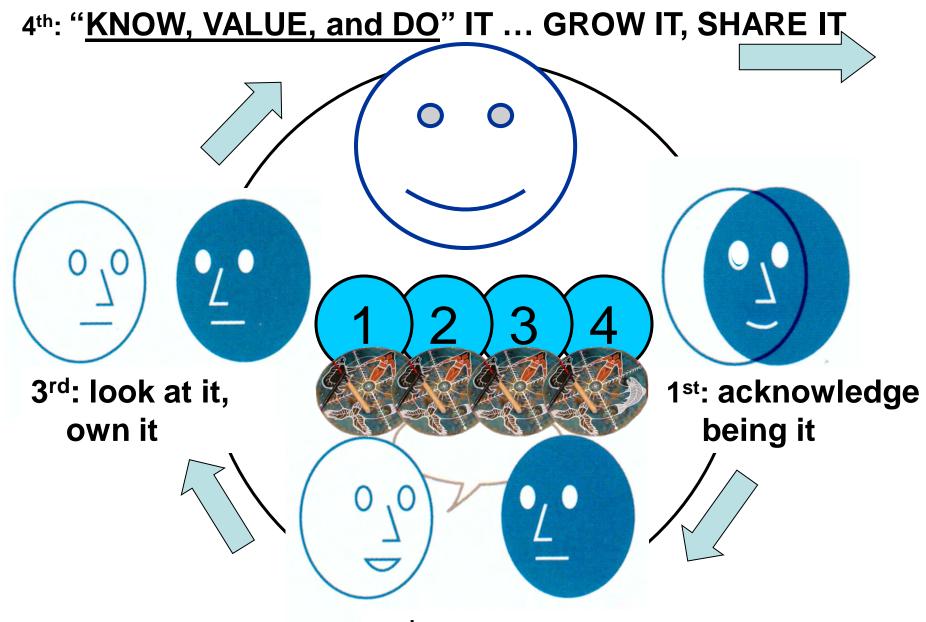

### "Two-Eyed Seeing"

learning to see with the strengths of each & together

Mr. Albert Marshall, Mi'kmaq Elder Eskasoni First Nation

We must become able to put the "know, do, value" aspects of our own science in front of us ... like an object ... and then we must develop the abilities to look at and walk around them ... talk about them, acknowledge them, take ownership of them, understand them, and put them beside those of another worldview ... to see our mutual strengths and to begin working together in a respectful manner.

2<sup>nd</sup>: talk to it, understand it

# Two-Eyed Seeing our key concepts & actions

- respect
- relationship
- reverence
- reciprocity
- ritual (ceremony)
- repetition
- responsibility

- hypothesis(making & testing)
- data collection
- data analysis
- model & theory construction