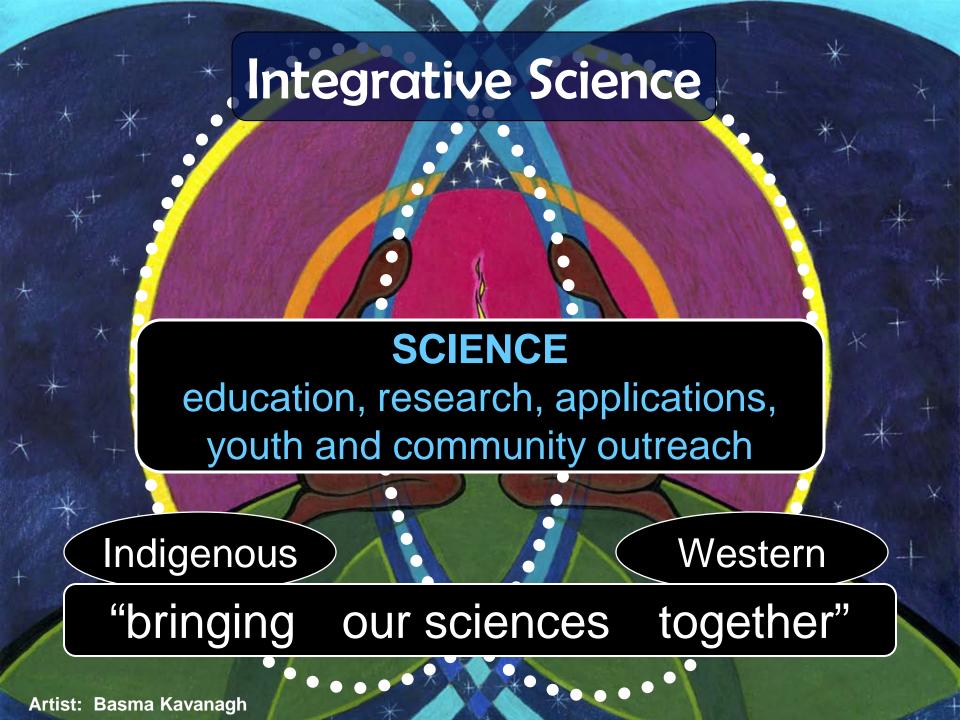

# Integrative Science

bringing together Indigenous and Western scientific knowledges and ways of knowing

Indigenous

Western

## Science

logos from: Aboriginal organizations, various sources