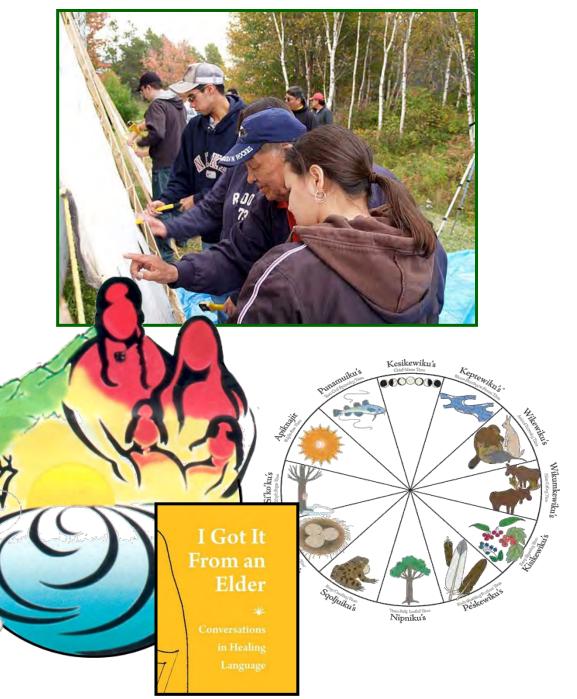

# EARLY CHILD DEVELOPMENT

adapted from: www.childtrauma.org

neuropsychology

linguistics

I Got It From an Elder

> in Healing Language

I Got It From an Elder

authors:

Marilyn Iwama
Murdena Marshall
Albert Marshall
Ivar Mendez
Cheryl Bartlett

Conversations

in Healing

Language

artwork by Alan Syliboy; published by Gaspereau Press Limited

astronomy

ecosystem biology

from: artist Gerald Gloade, Millbrook First Nation

#### chemistry

using the brain to tan the hide

engineering

forestry

from: http://museum.gov.ns.ca/arch/infos/teepee.gif