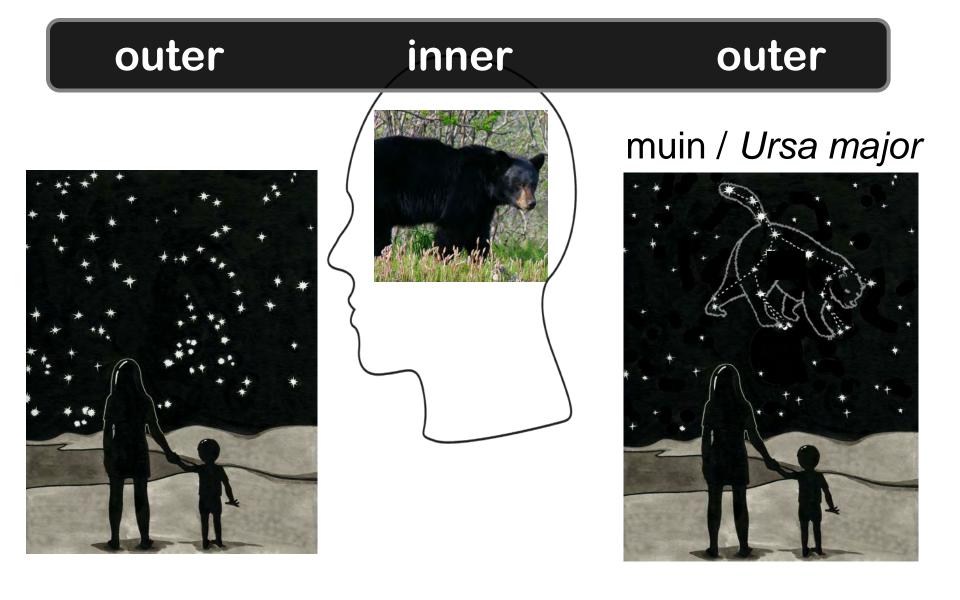

# our science stories ... draw upon our "pattern smarts"

[Howard Gardner's word smarts "multiple intelligences theory"] math smarts music smarts nature smarts picture smarts spirit smarts body smarts people smarts self smarts

#### **SANCTIONED PERSPECTIVES & INTELLIGENCES:**

who we are; where we are; where we were; what we know, do and value

outer inner outer

what we know, do and value