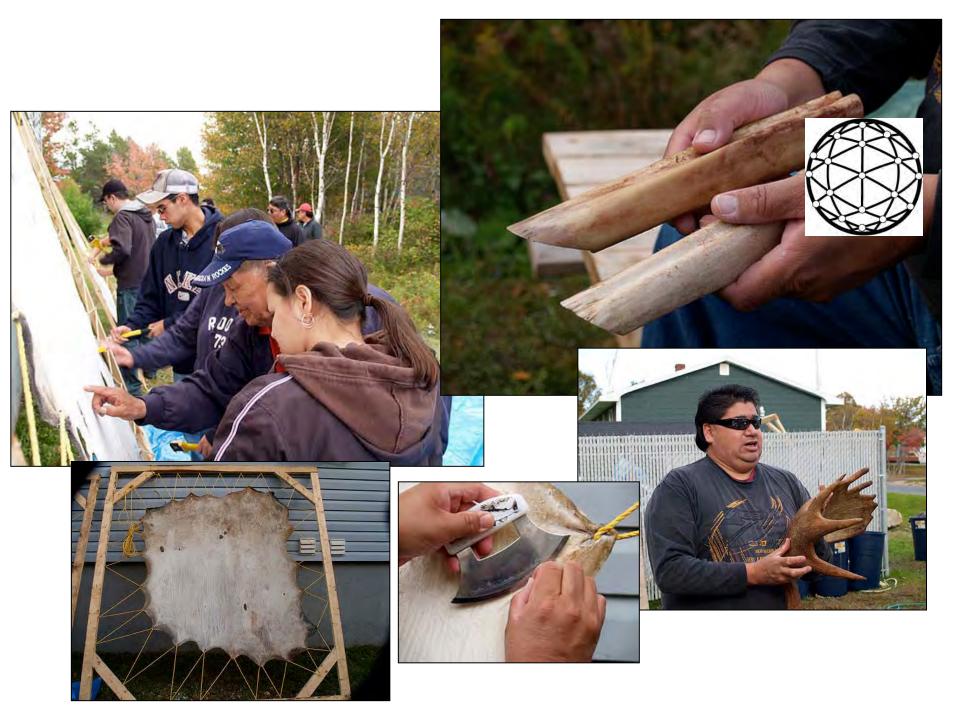

#### chemistry

using the brain to tan the hide

engineering

forestry

from: http://museum.gov.ns.ca/arch/infos/teepee.gif