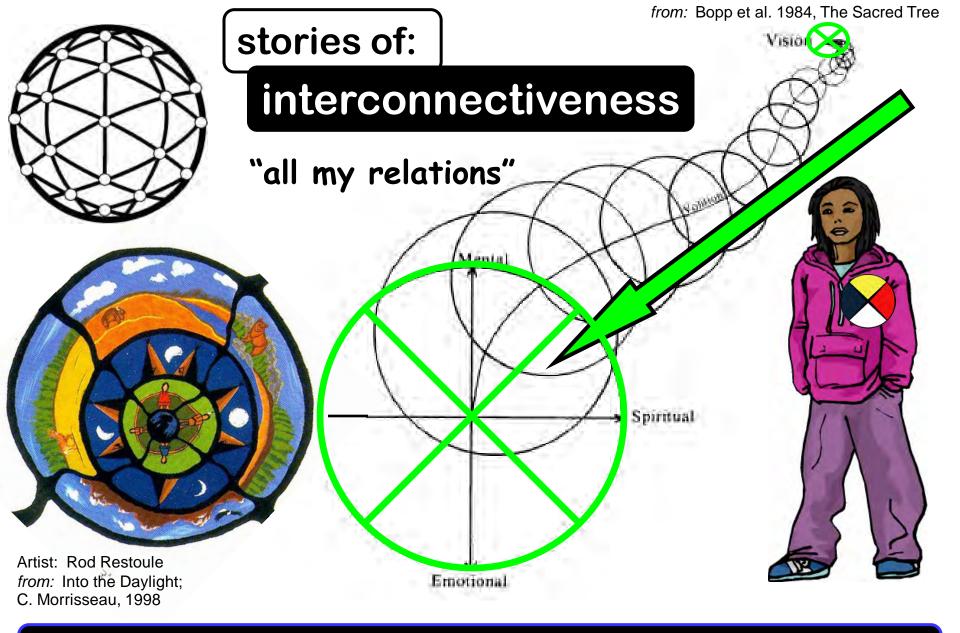

# Two-Eyed Seeing our world is

### interconnective

### parts & wholes

stories of our interactions with and within nature