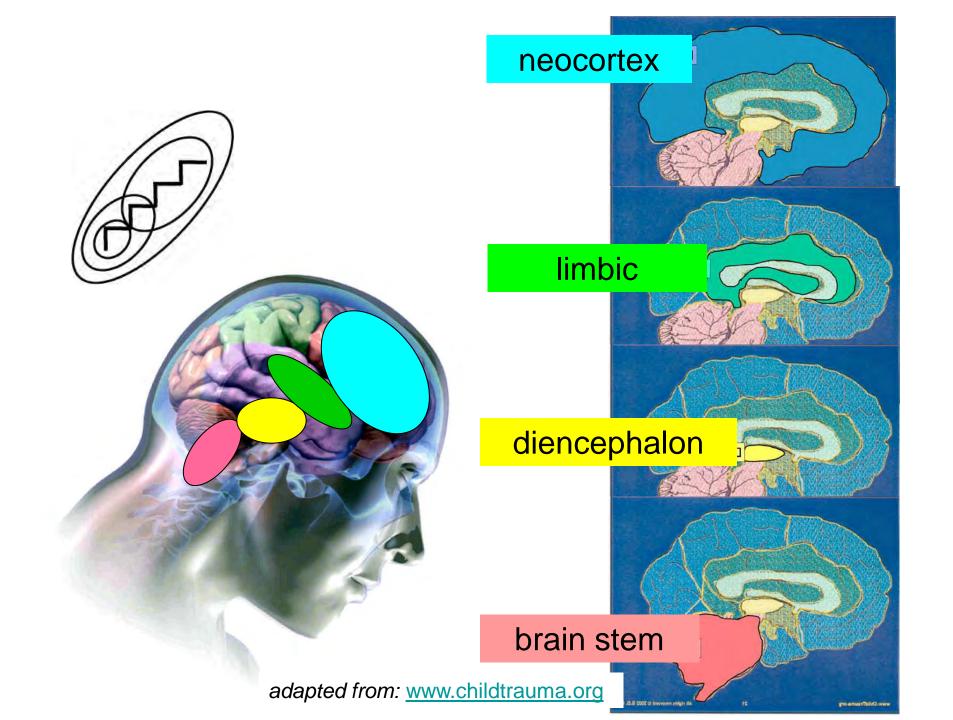

### neuropsychology

# EARLY CHILD DEVELOPMENT

adapted from: www.childtrauma.org

neuropsychology

linguistics

I Got It From an Elder

> in Healing Language

I Got It From an Elder

authors: