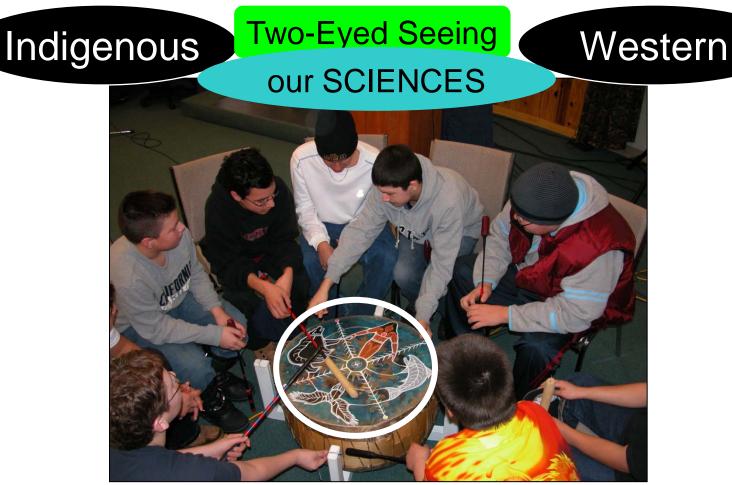

# Integrative Science

bringing together Indigenous and Western scientific knowledges and ways of knowing

Indigenous

Western

### "Two-Eyed Seeing"

learning to see with the strengths of each & together

Mr. Albert Marshall, Mi'kmaq Elder Eskasoni First Nation

We must become able to put the "know, do, value" aspects of our own science in front of us ... like an object ... and then we must develop the abilities to look at and walk around them ... talk about them, acknowledge them, take ownership of them, understand them, and put them beside those of another worldview ... to see our mutual strengths and to begin working together in a respectful manner.

#### "Two-Eyed Seeing"

learning to see with the strengths of each & together

Mr. Albert Marshall, Mi'kmaq Elder Eskasoni First Nation