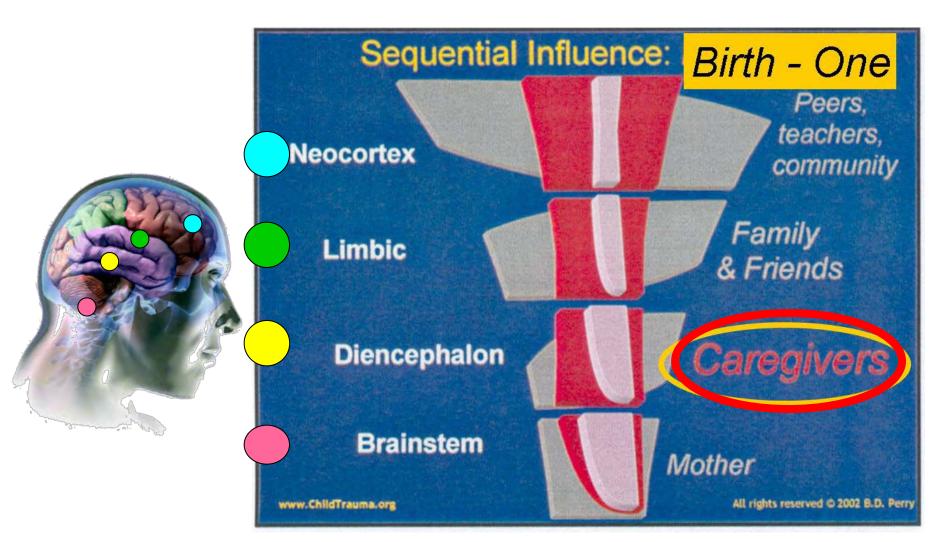

# EARLY CHILD DEVELOPMENT

adapted from: www.childtrauma.org

neuropsychology

linguistics

I Got It From an Elder

> in Healing Language

I Got It From an Elder

authors: