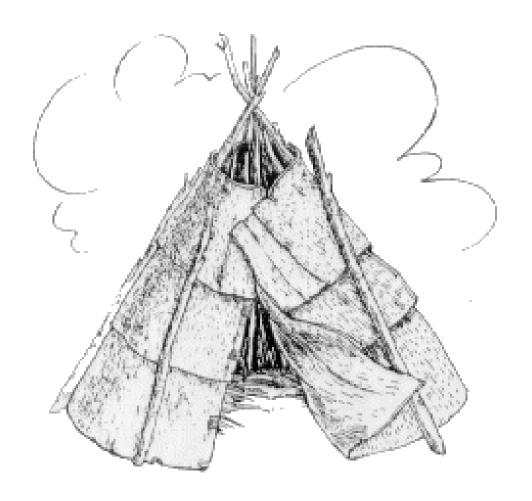

#### chemistry

using the brain to tan the hide

engineering

forestry

from: http://museum.gov.ns.ca/arch/infos/teepee.gif