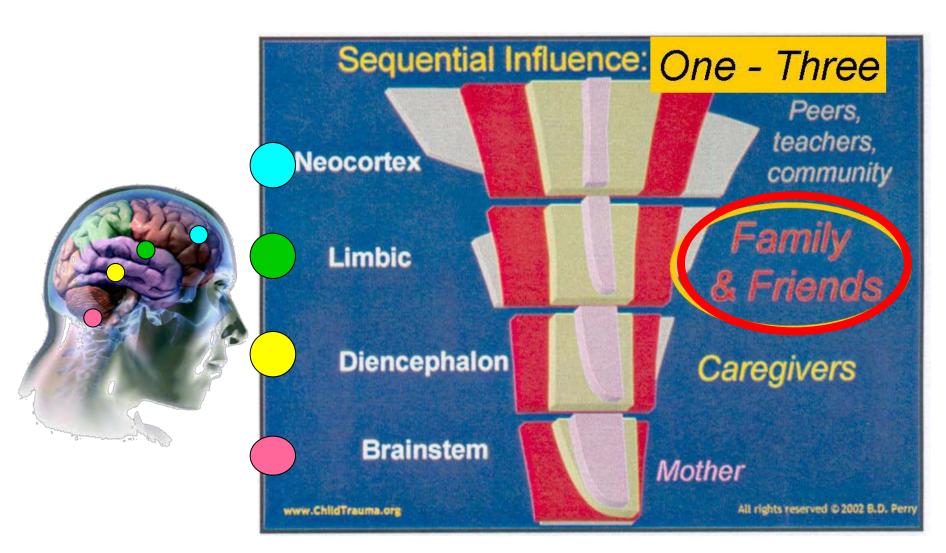

### neuropsychology

# EARLY CHILD DEVELOPMENT

adapted from: www.childtrauma.org

neuropsychology

linguistics

I Got It From an Elder

> in Healing Language

I Got It From an Elder

authors: