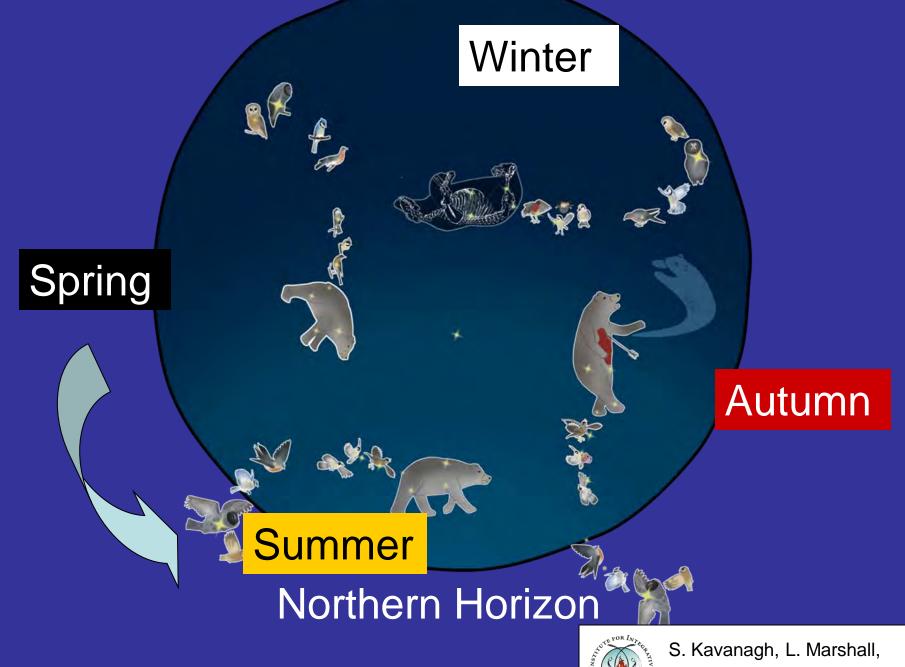

## Muin and Seven Bird Hunters The Science in Star Stories

patterns in natural world

## Patterns in Stars