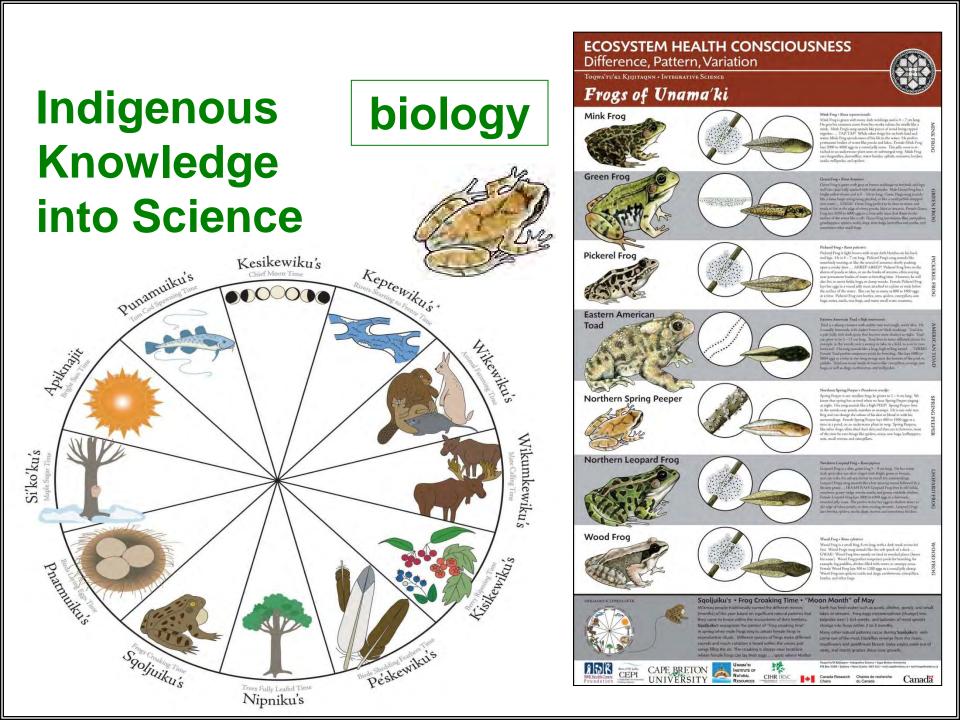

# natural world

# Science is dynamic, pattern-based knowledge.

stories of our interactions with and within nature

#### stories of our interactions with and within nature