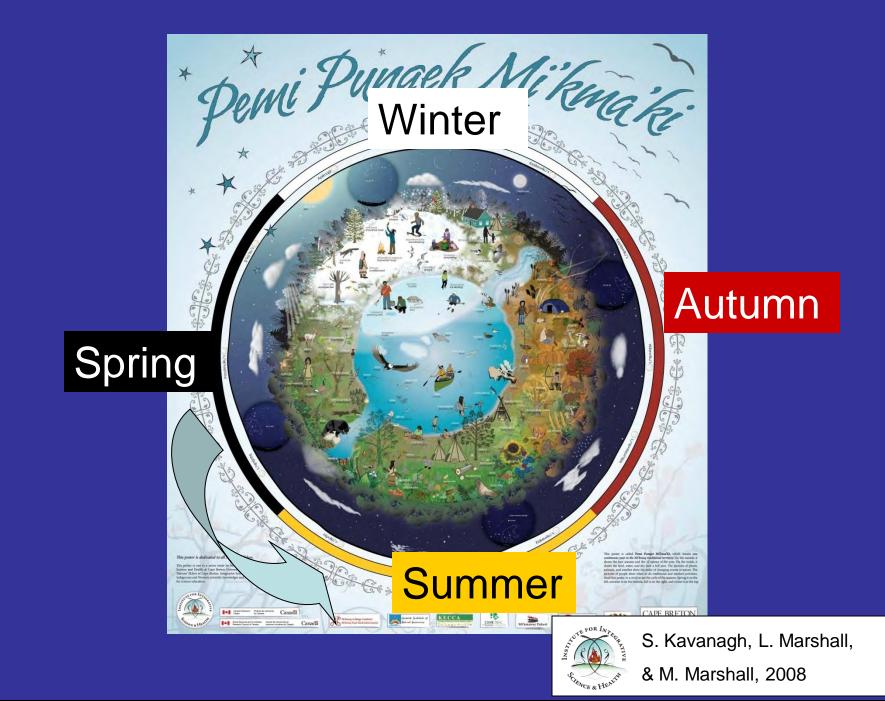

#### "Reflections"

artist Gerald Gloade Millbrook First Nation

Patterns on Earth