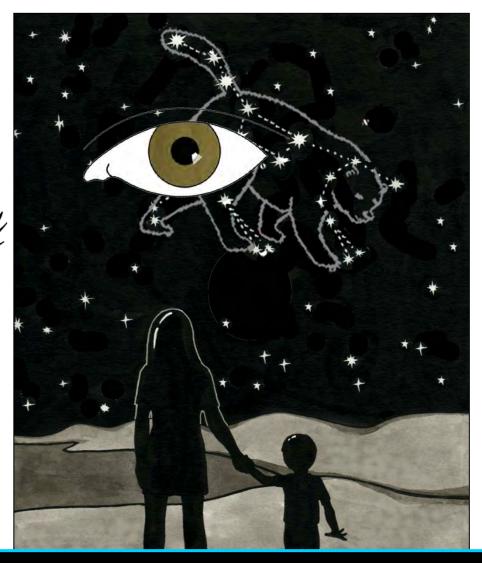

## Muin and Seven Bird Hunters The Science in Star Stories

patterns in natural world

## Patterns in Stars

#### "Reflections"

artist Gerald Gloade Millbrook First Nation

Patterns on Earth