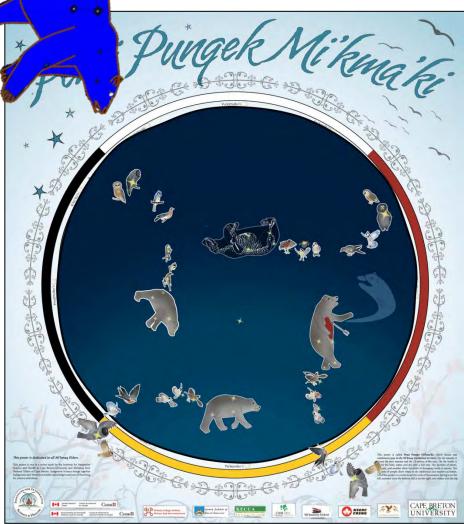

## Muin and Seven Bird Hunters The Science in Star Stories

patterns in natural world

## Patterns in Stars

#### "Reflections"

artist Gerald Gloade Millbrook First Nation

Patterns on Earth