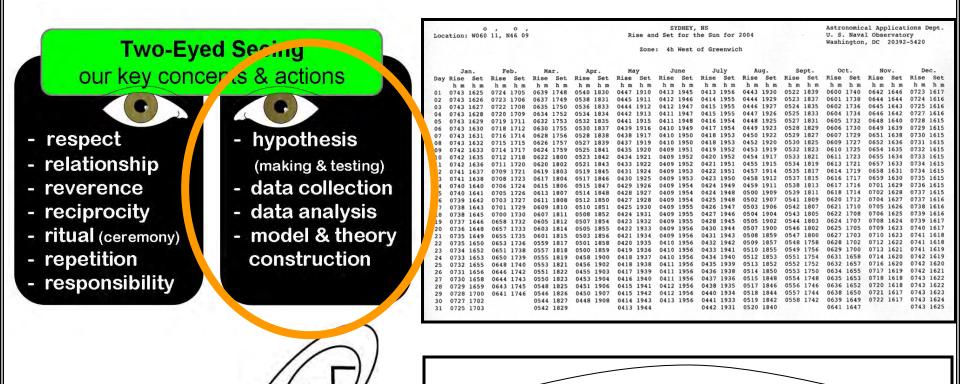

## Two-Eyed Seeing

- respect
- relationship
- reverence
- reciprocity
- ritual (ceremony)
- repetition
- responsibility

- hypothesis
  - (making & testing)
- data collection
- data analysis
- model & theory construction

# detached & instrumental

East (sunrise) ... measurement of the time of sunrise

... for each new day over the course of one full year.

| Loca  | d<br>tion: W060     | 11, N46 09 |                     |           | SYDNEY, NS<br>Rise and Set for the Sun for 2004<br>Zone: 4h West of Greenwich |                     |                     |                     |                     | Astronomical Applications Dept.<br>U. S. Naval Observatory<br>Washington, DC 20392-5420 |                     |                     |
|-------|---------------------|------------|---------------------|-----------|-------------------------------------------------------------------------------|---------------------|---------------------|---------------------|---------------------|-----------------------------------------------------------------------------------------|---------------------|---------------------|
|       | Jan.                | Feb.       | Mar.                | Apr.      | May                                                                           | June                | July                | Aug.                | Sept.               | Oct.                                                                                    | Nov.                | Dec.                |
| Dav   | Rise Set            | Rise Set   | Rise Set            | Rise Set  | Rise Set                                                                      | Rise Set            | Rise Set            | Rise Set            | Rise Set            | Rise Set                                                                                | Rise Set            | Rise Set            |
| Da1   | hm hm               | hm hm      | hm hm               | hm hm     | hm hm                                                                         | hm hm               | hm hm               | hm hm               | hm hm               | hm hm                                                                                   | hm hm               | hm hm               |
| 01    | 0743 1625           | 0724 1705  | 0639 1748           | 0540 1830 | 0447 1910                                                                     | 0413 1945           | 0413 1956           | 0443 1930           | 0522 1839           | 0600 1740                                                                               | 0642 1646           | 0723 1617           |
| 02    | 0743 1626           | 0723 1706  | 0637 1749           | 0538 1831 | 0445 1911                                                                     | 0412 1946           | 0414 1955           | 0444 1929           | 0523 1837           | 0601 1738                                                                               | 0644 1644           | 0724 1616           |
| 03    | 0743 1627           | 0722 1708  | 0635 1750           | 0536 1833 | 0444 1912                                                                     | 0412 1947           | 0415 1955           | 0446 1927           | 0524 1835           | 0602 1736                                                                               | 0645 1643           | 0725 1616           |
| 04    | 0743 1628           | 0720 1709  | 0634 1752           | 0534 1834 | 0442 1913                                                                     | 0411 1947           | 0415 1955           | 0447 1926           | 0525 1833           | 0604 1734                                                                               | 0646 1642           | 0727 1616           |
| 05    | 0743 1629           | 0719 1711  | 0632 1753           | 0532 1835 | 0441 1915                                                                     | 0411 1948           | 0416 1954           | 0448 1925           | 0527 1831           | 0605 1732                                                                               | 0648 1640           | 0728 1615           |
| 06    | 0743 1630           | 0718 1712  | 0630 1755           | 0530 1837 | 0439 1916                                                                     | 0410 1949           | 0417 1954           | 0449 1923           | 0528 1829           | 0606 1730                                                                               | 0649 1639           | 0729 1615           |
| 07    | 0743 1631           | 0716 1714  | 0628 1756           | 0528 1838 | 0438 1917                                                                     | 0410 1950           | 0418 1953           | 0450 1922           | 0529 1827           | 0607 1729                                                                               | 0651 1638           | 0730 1615           |
| 08    | 0743 1632           | 0715 1715  | 0626 1757           | 0527 1839 | 0437 1919                                                                     | 0410 1950           | 0418 1953           | 0452 1920           | 0530 1825           | 0609 1727                                                                               | 0652 1636           | 0731 1615           |
| 09    | 0742 1633           | 0714 1717  | 0624 1759           | 0525 1841 | 0435 1920                                                                     | 0409 1951           | 0419 1952           | 0453 1919           | 0532 1823           | 0610 1725                                                                               | 0654 1635           | 0732 1615           |
| 10    | 0742 1635           | 0712 1718  | 0622 1800           | 0523 1842 | 0434 1921                                                                     | 0409 1952           | 0420 1952           | 0454 1917           | 0533 1821           | 0611 1723                                                                               | 0655 1634           | 0733 1615           |
| 11    | 0742 1636           | 0711 1720  | 0620 1802           | 0521 1843 | 0433 1922                                                                     | 0409 1952           | 0421 1951           | 0455 1915           | 0534 1819           | 0613 1721                                                                               | 0657 1633           | 0734 1615           |
| 12    | 0741 1637           | 0709 1721  | 0619 1803           | 0519 1845 | 0431 1924                                                                     | 0409 1953           | 0422 1951           | 0457 1914           | 0535 1817           | 0614 1719                                                                               | 0658 1631           | 0734 1615           |
| 13    | 0741 1638           | 0708 1723  | 0617 1804           | 0517 1846 | 0430 1925                                                                     | 0409 1953           | 0423 1950           | 0458 1912           | 0537 1815           | 0616 1717                                                                               | 0659 1630           | 0735 1615           |
| 14    | 0740 1640           | 0706 1724  | 0615 1806           | 0515 1847 | 0429 1926                                                                     | 0409 1954           | 0424 1949           | 0459 1911           | 0538 1813           | 0617 1716                                                                               | 0701 1629           | 0736 1615           |
| 15    | 0740 1641           | 0705 1726  | 0613 1807           | 0514 1848 | 0428 1927                                                                     | 0409 1954           | 0424 1948           | 0500 1909           | 0539 1811           | 0618 1714                                                                               | 0702 1628           | 0737 1615           |
| 16    | 0739 1642           | 0703 1727  | 0611 1808           | 0512 1850 | 0427 1928                                                                     | 0409 1954           | 0425 1948           | 0502 1907           | 0541 1809           | 0620 1712 0621 1710                                                                     | 0704 1627 0705 1626 | 0737 1616 0738 1616 |
| 17    | 0738 1643           | 0701 1729  | 0609 1810           | 0510 1851 | 0425 1930                                                                     | 0409 1955           | 0426 1947           | 0503 1906           | 0542 1807           | 0621 1710                                                                               | 0706 1625           | 0739 1616           |
| 18    | 0738 1645           | 0700 1730  | 0607 1811           | 0508 1852 | 0424 1931                                                                     | 0409 1955 0409 1955 | 0427 1946 0428 1945 | 0504 1904 0505 1902 | 0543 1805 0544 1803 | 0622 1708                                                                               | 0708 1625           | 0739 1616           |
| 19    | 0737 1646           | 0658 1732  | 0605 1812 0603 1814 | 0507 1854 | 0423 1932 0422 1933                                                           | 0409 1955           | 0430 1945           | 0507 1902           | 0546 1803           | 0625 1705                                                                               | 0709 1623           | 0740 1617           |
| 20    | 0736 1648           | 0657 1733  | 0603 1814           | 0503 1855 | 0422 1933                                                                     | 0409 1956           | 0431 1943           | 0508 1859           | 0547 1800           | 0627 1703                                                                               | 0710 1623           | 0741 1618           |
| 21 22 | 0735 1649 0735 1650 | 0653 1735  | 0559 1817           | 0501 1858 | 0420 1935                                                                     | 0410 1956           | 0432 1942           | 0509 1857           | 0548 1758           | 0628 1702                                                                               | 0712 1622           | 0741 1618           |
| 23    | 0734 1652           | 0651 1738  | 0557 1818           | 0500 1859 | 0419 1936                                                                     | 0410 1956           | 0433 1941           | 0510 1855           | 0549 1756           | 0629 1700                                                                               | 0713 1621           | 0741 1619           |
| 24    | 0733 1653           | 0650 1739  | 0555 1819           | 0458 1900 | 0419 1930                                                                     | 0410 1956           | 0434 1940           | 0512 1853           | 0551 1754           | 0631 1658                                                                               | 0714 1620           | 0742 1619           |
| 25    | 0732 1655           | 0648 1740  | 0553 1821           | 0456 1902 | 0418 1938                                                                     | 0411 1956           | 0435 1939           | 0513 1852           | 0552 1752           | 0632 1657                                                                               | 0716 1620           | 0742 1620           |
| 26    | 0731 1656           | 0646 1742  | 0551 1822           | 0455 1903 | 0417 1939                                                                     | 0411 1956           | 0436 1938           | 0514 1850           | 0553 1750           | 0634 1655                                                                               | 0717 1619           | 0742 1621           |
| 27    | 0730 1658           | 0644 1743  | 0550 1823           | 0453 1904 | 0416 1940                                                                     | 0411 1956           | 0437 1936           | 0515 1848           | 0554 1748           | 0635 1653                                                                               | 0718 1618           | 0743 1622           |
| 28    | 0729 1659           | 0643 1745  | 0548 1825           | 0451 1906 | 0415 1941                                                                     | 0412 1956           | 0438 1935           | 0517 1846           | 0556 1746           | 0636 1652                                                                               | 0720 1618           | 0743 1622           |
| 29    | 0728 1700           | 0641 1746  | 0546 1826           | 0450 1907 | 0415 1942                                                                     | 0412 1956           | 0440 1934           | 0518 1844           | 0557 1744           | 0638 1650                                                                               | 0721 1617           | 0743 1623           |
| 30    | 0727 1702           |            | 0544 1827           | 0448 1908 | 0414 1943                                                                     | 0413 1956           | 0441 1933           | 0519 1842           | 0558 1742           | 0639 1649                                                                               | 0722 1617           | 0743 1624           |
| 31    | 0725 1703           |            | 0542 1829           |           | 0413 1944                                                                     |                     | 0442 1931           | 0520 1840           |                     | 0641 1647                                                                               |                     | 0743 1625           |