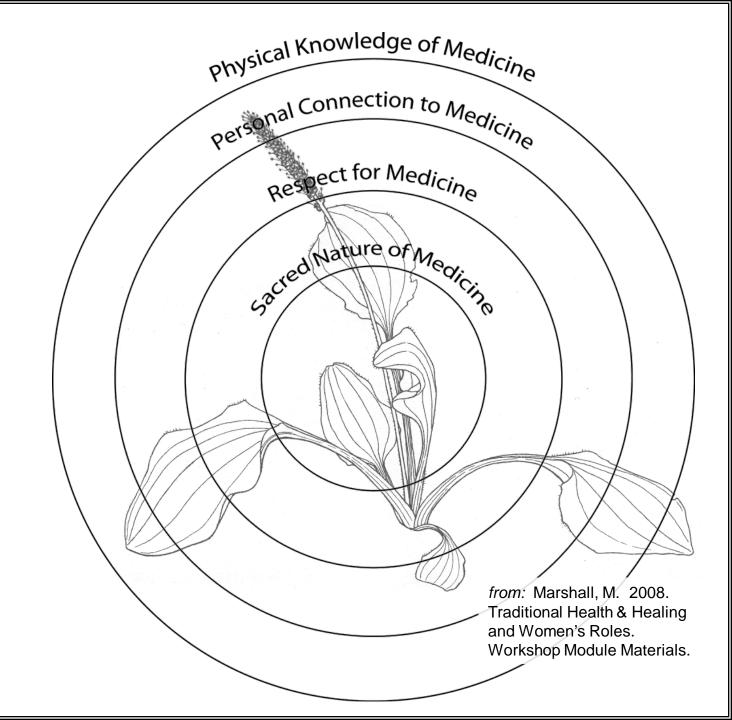

Sacred Circle Teaching: reality passes from generation to generation via storytelling and participation in ceremony

from: Marshall, M. 2008. Traditional Health & Healing and Women's Roles. Workshop Module Materials.

physical Knowledge of Medicine

Personal Connection to Me

Respect for Me

Gacred Nature 9