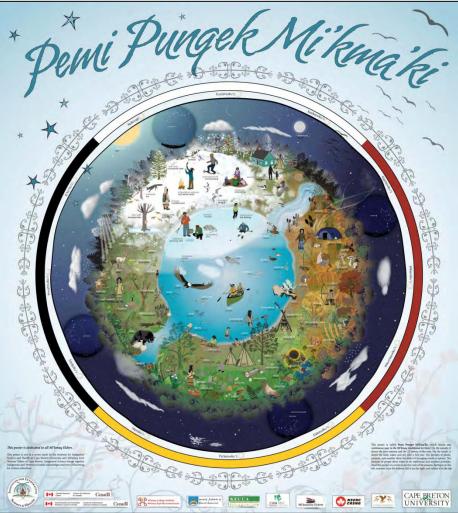

## Muin and Seven Bird Hunters The Science in Star Stories

patterns in natural world

## Patterns in Stars

#### "Reflections"

artist Gerald Gloade Millbrook First Nation

Patterns on Earth