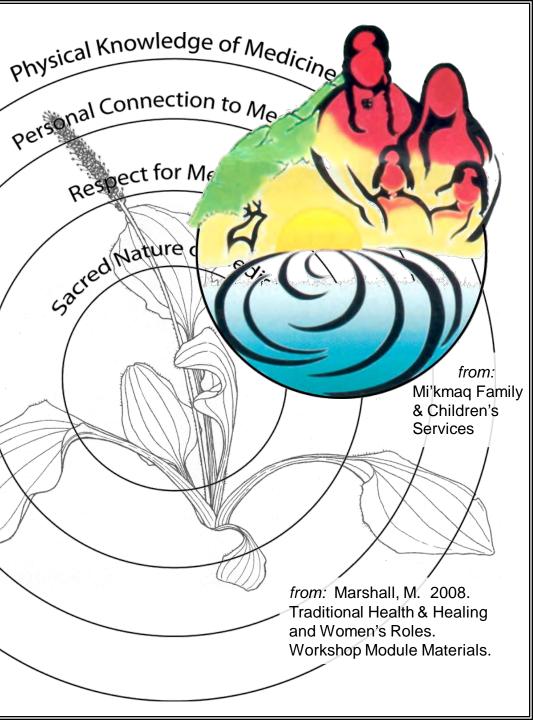

Sacred Circle Teaching: reality passes from generation to generation via storytelling and participation in ceremony

from: Marshall, M. 2008. Traditional Health & Healing and Women's Roles. Workshop Module Materials.

physical Knowledge of Medicine

Personal Connection to Me

Respect for Me

Gacred Nature 9