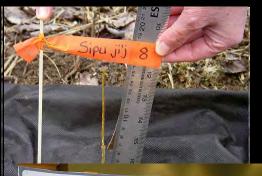

#### "Reflections"

artist Gerald Gloade Millbrook First Nation

Patterns on Earth