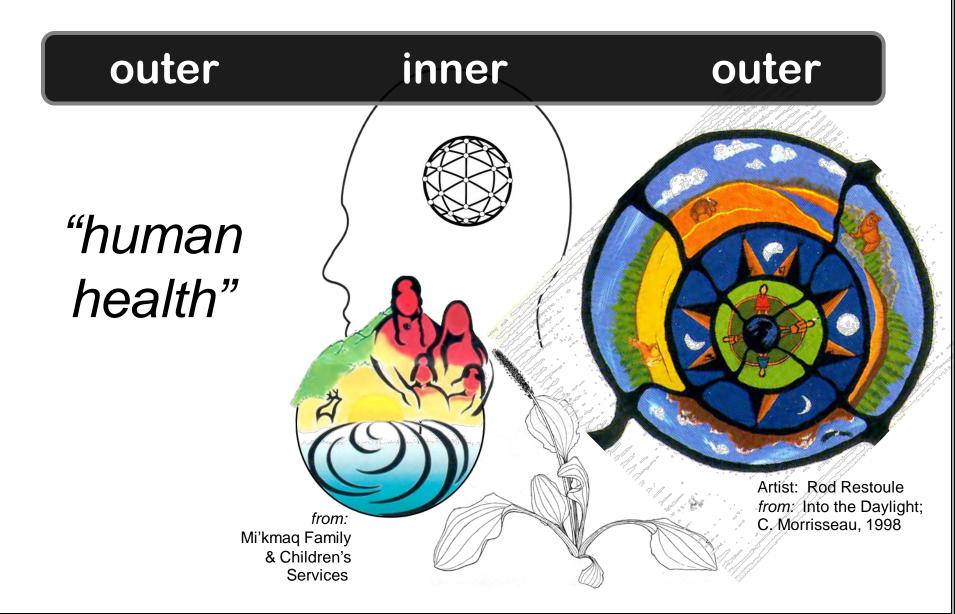

# Integrative Science

#### SCIENCE

education, research, applications, youth and community outreach

Indigenous

"bringing our knowledges together"

Artist: Basma Kavanagh