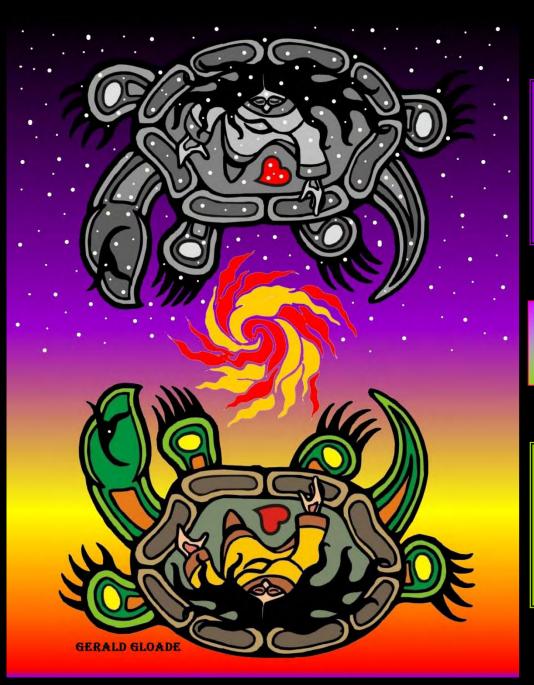

## Muin and Seven Bird Hunters The Science in Star Stories

patterns in natural world

## Patterns in Stars

#### "Reflections"

artist Gerald Gloade Millbrook First Nation

Patterns on Earth