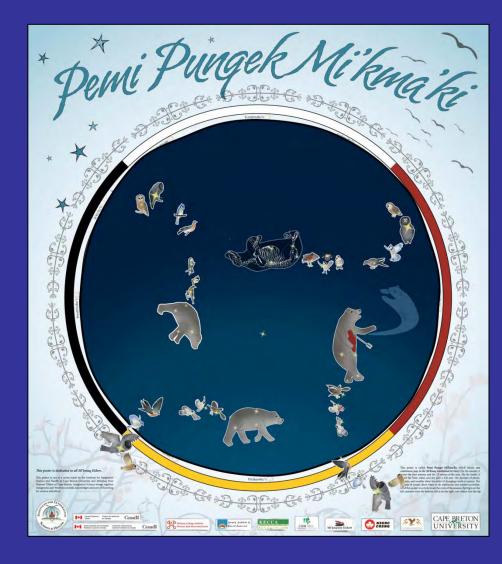

## Muin and Seven Bird Hunters The Science in Star Stories

patterns in natural world

## Patterns in Stars

#### "Reflections"

artist Gerald Gloade Millbrook First Nation

Patterns on Earth