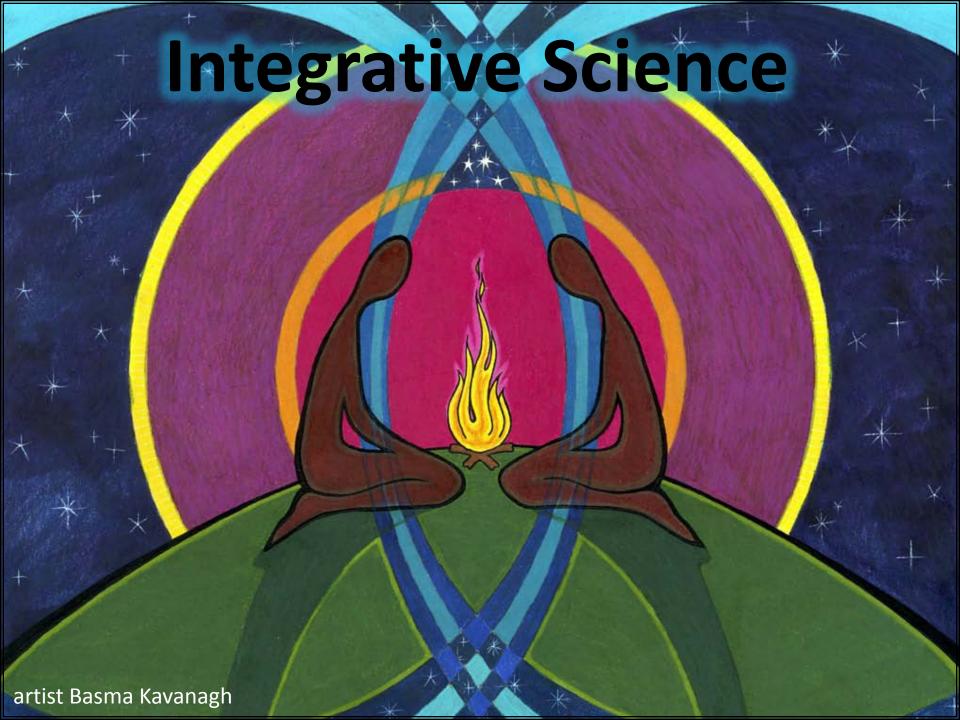

## A CO-LEARNING JOURNEY TWO-EYED SEEING & INTEGRATIVE SCIENCE

(a pi

(a plenary presentation for session OUR ELDERS ARE TEACHING US)

The Atlantic Aboriginal Economic Development Integrated Research Program, AAEDIRP

#### A CO-LEARNING JOURNEY

of teaching ourselves ways to bring together ...

MI'KMAW TRADITIONAL
KNOWLEDGE
(Indigenous)

and

MAINSTREAM MODERN
SCIENCE
(Western)

#### A CO-LEARNING JOURNEY

Go into the forest ...

## ... you see the birch, maple, pine. Look underground and all those trees are holding hands. We as people must do the same.

(words of late Mi'kmaw Chief, Spiritual Elder and Healer Charlie Labrador)