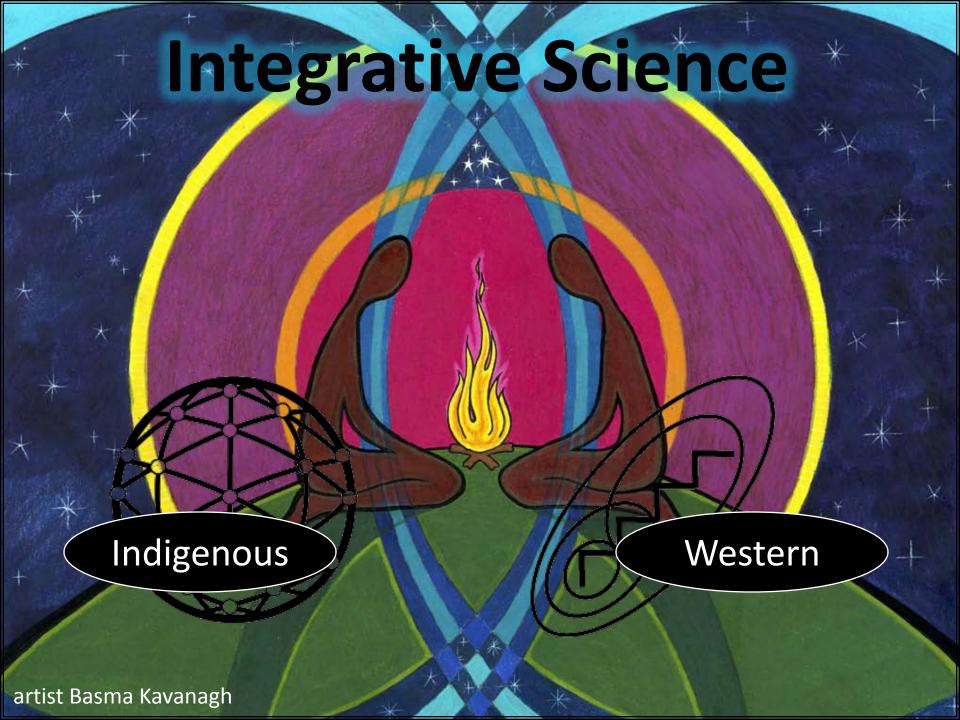

#### TWO-EYED SEEING - ETUAPTMUMK

#### TWO-EYED SEEING - ETUAPTMUMK

<del>ĿŶĸŶĸŶĸŶĸŶĸŶĸŶĸŶĸŶĸŶĸŶĸŶĸŶĸŶĸŶ</del>

LEARN ... to see from one eye with the best in our Indigenous ways of knowing and from the other eye with the best in the Western (mainstream) ways of knowing ...

... and learn to use both these eyes together, for the benefit of all.

(Guiding Principle in the words of Elder Albert Marshall, Mi'kmaw Nation)

Our Mi'kmaq culture is built on long term vision and our decisions were made with the next Seven Generations in mind.