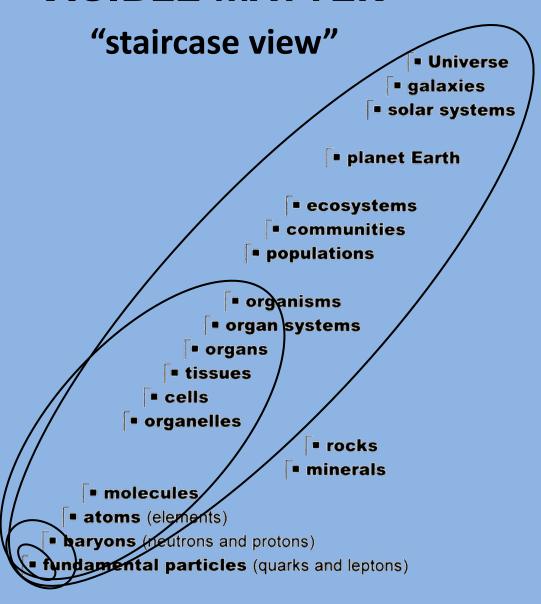

#### **VISIBLE MATTER**

"staircase view"

```
Universe
                                   galaxies
                                 solar systems
                             planet Earth
                         ecosystems
                       communities
                     populations
                   organisms
                 organ systems
               organs
             tissues
           cells
          organelles
                           rocks
                         minerals
     molecules
    atoms (elements)
  baryons (neutrons and protons)
fundamental particles (quarks and leptons)
```