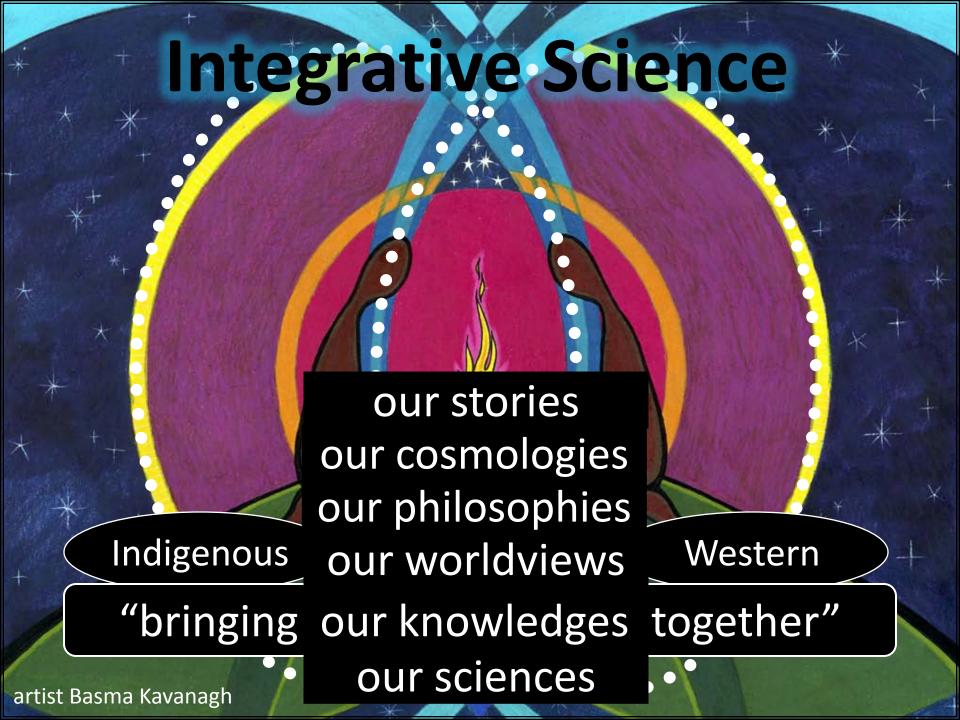

"CO-LEARNING" ... we pioneered this within the Integrative Science program at Cape Breton University.
"We" = researchers, Mi'kmaw Elders and educators ... our approach continues to evolve.

**DEFINITION: "Integrative Science"** 

What: bring together Indigenous and Western scientific knowledges and ways of knowing

**Why:** for the purposes of science education, science research, science applications, and science outreach to youth and communities