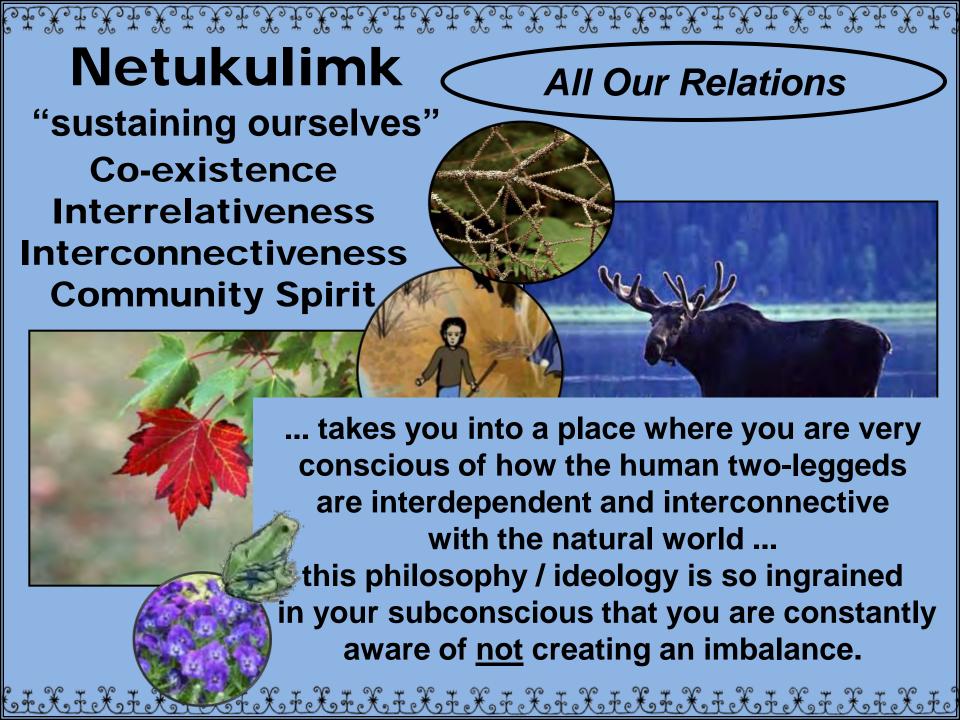

#### Netukulimk ... teaches you Co-existence

"When we look at Creator, if it was meant for me to know everything that I needed to get along, then I would only be one person in the world. Instead, each person is given a skill and develops those skills."

#### Interdependence

"If some person is struggling, apply your skills to compensate for that person. Some days I'm down and out ... the Community will not let me go hungry."

#### **Community Spirit**

"The sense of community is constantly triggered ... [you're] fine tuning your skills to live in balance and harmony with others. It's a sense of community enmeshed in total being."

words of Mi'kmaw Elder Albert Marshall

from: Master's thesis research "Mi'kmaw traditional knowledge of eels" by Sana Kavanagh