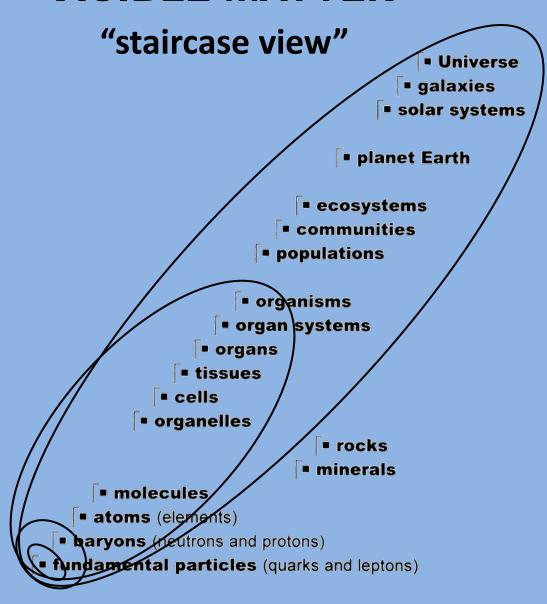

#### **VISIBLE MATTER**

"staircase view"

```
Universe
                                   galaxies
                                 solar systems
                             planet Earth
                         ecosystems
                       communities
                     populations
                   organisms
                 organ systems
               organs
             tissues
           cells
          organelles
                           rocks
                         minerals
     molecules
    atoms (elements)
  baryons (neutrons and protons)
fundamental particles (quarks and leptons)
```